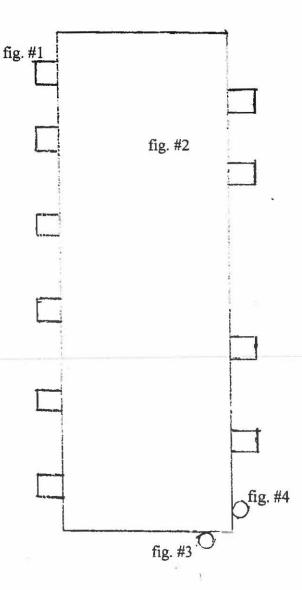

Livestock waste management facilities consisting of two concrete manure pits (each approximately 391 ft. x 51 ft. x 8 ft. deep), the concrete slatted portion of the floors over each manure pit that captures and contains waste generated in the barn above, ten pump out pits associated with each pit (each pump out pit approximately 6 ft. x 5 ft. x 8 ft.) to allow manure removal from the manure pit, and a perimeter drainage tile (approximately 884 ft. x 4 in.) with one monitoring port and flow control valve located around the footing of each manure pit to prevent flotation of the pit.

Livestock waste management facilities consisting of two (2) concrete manure pits each measuring 391 ft. (length) x 51 ft. (width) x 8 ft. (depth). Each pit has 10 concrete pump out pits measuring 6 ft. (length) x 5 ft. (width) x 8 ft. (depth), concrete slatted flooring over the entire manure pit surface area, and 884 linear ft. of 4 inch diameter plastic perimeter drainage pipe with one monitoring port and flow control valve.

### Physical description of pollution control facilities that ARE recommended:

Livestock waste management facilities consisting of two (2) concrete manure pits each measuring 391 ft. (length) x 51 ft. (width) x 8 ft. (depth). Each pit has 10 concrete pump out pits measuring 6 ft. (length) x 5 ft. (width) x 8 ft. (depth), concrete slatted flooring over the entire manure pit surface area, and 884 linear ft. of 4 inch diameter plastic perimeter drainage pipe with one monitoring port and flow control valve.