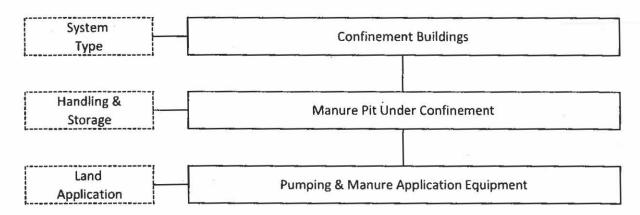

Title: Owner

Contents of Application: 3 page application with plat book copy and diagram of waste pits

Is there a pollutant control flow diagram? Yes

Is there sufficient diagrams showing the pollution control facilities? Yes

### Physical description of pollution control facilities that ARE recommended:

Livestock waste management facilities consisting of two (2) concrete manure pits each measuring 391 ft. (length) x 51 ft. (width) x 8 ft. (depth). Each pit has 10 concrete pump out pits measuring 6 ft. (length) x 5 ft. (width) x 8 ft. (depth), concrete slatted flooring over the entire manure pit surface area, and 884 linear ft. of 4 inch diameter plastic perimeter drainage pipe with one monitoring port and flow control valve.

These livestock waste management facilities are used to collect, transport and/or store livestock wastes prior to cropland application.