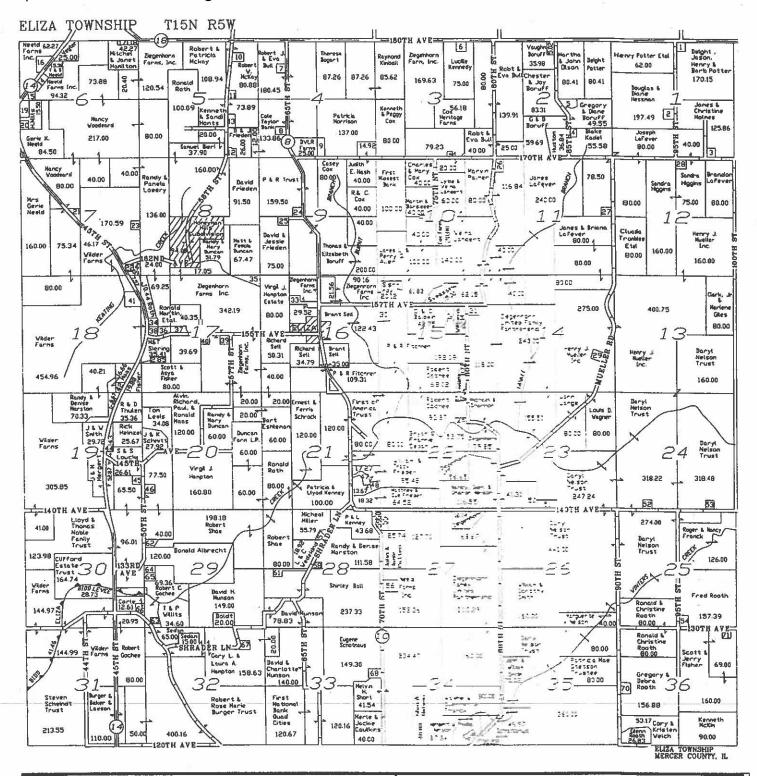

  Scott Fisher Farms

  975 130<sup>th</sup> Avenue

  Joy, IL 61260

The proposed water pollution control facilities in this request are located in the NE ¼ of Section 36, T15N, R5W of the 4th P.M. in Mercer County, at the above street address and consist of the following:

The water pollution control facilities in this request include the following:

Scott Fisher Farms 975 130th Avenue Joy, IL 61260

NE 1/4 of Section 36, Township 15-North, Range 5-West of the 4th PM in Mercer County.

# Agency Recommendation of Pollution Control Facilities.

BOW ID #: W1318020004

Project Name: Scott Fisher Farms

Date application received: 8/9/2018

Reviewer: DRG

Log number: TC-140161

Legal Description:

NE 1/4 of Section 36 Twp: 15-North Range: 5-